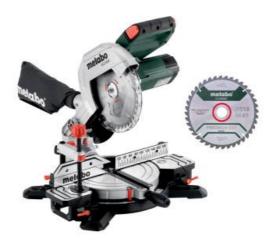

## KS 216 M Set (610216900) Mitre saw (220-240 V / 50 - 60 Hz); Cardboard box; with 2. carbide saw blade

Order no. 610216900 EAN 4061792225909

Product may differ from Image

- Compact crosscut and mitre saw of the mobile M-class light, precise, user-friendly
- Precision Cut Line (PCL): precise shadow cutting line without re-adjustment thanks to cleverly positioned LED
- Turntable with fast, precise setting of common angles using stop points
- Saw blade inclination from -2 to 47°, therefore also suited for undercuts
- Robust die-cast aluminium design for the highest demands
- Effective dust extraction via integrated dust scoop
- Extendable table width extensions, also removable to put underneath extremely long work pieces
- Quick-action clamp for secure fixing of the work piece from the top or front
- All scales and operating elements are visible from the working position and can be operated intuitively
- Ergonomic handle areas for carrying with one or two hands

## Scope of delivery

Saw blade "precision cut wood - classic", 216x30, Z40

Length Guide

Material clamp

Tool for saw blade change

Chip Collection Bag

second cabide saw blade

2 Table length extensions