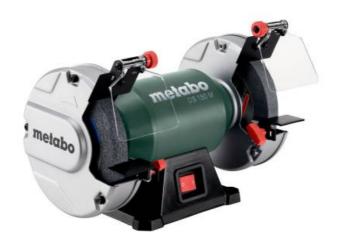

## DS 150 M (604150420) Bench grinder (110-120 V / 60 Hz); Cardboard box

Order no. 604150420 EAN 4061792225985

Product may differ from Image

- Sturdy and compact machine for sharpening, grinding and deburring tasks
- Low-noise and low-vibration, maintenance-free induction motor
- Motor for single phase alternating current
- Workpiece support adjustable without tools
- Large spark protection guards for eye protection
- Vibration-dampening rubber feet for safe support