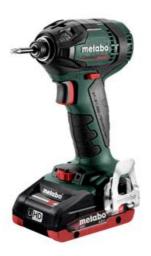

## SSD 18 LTX 200 BL (602396620) Cordless impact driver 18V 2x4Ah LiHD; Charger ASC 55 (110-120 V / 50 - 60 Hz); metaBOX 145

Order no. 602396620 EAN 4007430341129

Product may differ from Image

- Compact cordless impact driver with 1/4" hexagon recess and 200 Nm, versatile application
- Unique Metabo brushless motor for quick work progress and highest efficiency for any application
- Automatic Power Shift (APS) supports working with self-tapping screws: automatic torque reduction after drilling to prevent overtightening.
- Twelve speed/torque levels for a wide range of applications
- Integrated work light for illumination of the work area
- Robust die cast aluminium gear housing for optimum heat dissipation and durability
- Handy belt hook, can be fixed either on the right or left side
- LiHD battery pack for ultimate performance, extremely long runtime and service life
- With metaBOX, the intelligent solution for transport and storage
- Many brands, one battery pack system: This product can be combined with all 18V battery packs and chargers of the CAS brands: www.cordless-alliance-systems.com

www.metabo.com 1/2

| Technical data               |                               |
|------------------------------|-------------------------------|
| Characteristics              |                               |
| Type of battery pack         | LiHD                          |
| Battery voltage              | 18 V                          |
| Battery pack capacity        | 2 x 4 Ah                      |
| Max. screw size              | M16                           |
| Max. no-load speed           | 2900 rpm                      |
| Maximum impact rate          | 4000 bpm                      |
| Maximum torque               | 200 Nm / 150 ft. lbs          |
| Speed/torque levels          | 12                            |
| Bit retainer                 | Hexagon recess 1/4" (6.35 mm) |
| Weight without battery pack  | 0.94 kg / 2.1 lbs             |
| Weight with battery pack     | 1.5 kg / 3.3 lbs              |
| Vibration                    |                               |
| Impact screwdriving          | 9 m/s <sup>2</sup>            |
| Uncertainty of measurement K | 1.5 m/s <sup>2</sup>          |
| Noise emission               |                               |
| Sound pressure level         | 94 dB(A)                      |
| Sound power level (LwA)      | 105 dB(A)                     |
| Uncertainty of measurement K | 3 dB(A)                       |

## Scope of delivery

Belt Hook metaBOX 145

2 LiHD Battery packs (18 V/4.0 Ah)

Charger ASC 55 "AIR COOLED"

www.metabo.com 2/2