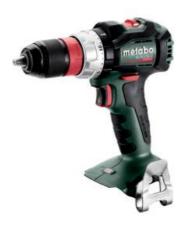

## BS 18 LT BL Q (602334860) Cordless drill / screwdriver 18V; Plastic Carry Case

Order no. 602334860 EAN 4061792173279

Product may differ from Image

- Brushless drill/screwdriver with optimal power for demanding applications
- Metabo quick system: quick exchange of chucks, bit holders, angle adapters and more for flexible work
- Powerful Brushless motor for greatest efficiency and long battery pack runtime
- Integrated working light to illuminate the contact area
- With handy belt hook and bit case which can be fixed either on the right or left side
- Practical capacity display for checking the charge status
- Many brands, one battery pack system: This product can be combined with all 18V battery packs and chargers of the CAS brands: www.cordless-alliance-systems.com