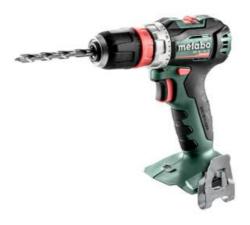

## BS 18 L BL Q (602327840) Cordless drill / screwdriver 18V; metaBOX 145

Order no. 602327840 EAN 4007430337559

Product may differ from Image

- Brushless drill/screwdriver with extremely compact design for universal application areas
- Metabo quick system: quick exchange of chucks, bit holders, angle adapters and more for flexible work
- Integrated LED work light with afterglow function for optimal brightness in the work area
- With handy belt hook and bit case which can be fixed either on the right or left side
- With metaBOX, the intelligent solution for transport and storage
- Many brands, one battery pack system: This product can be combined with all 18V battery packs and chargers of the CAS brands: www.cordless-alliance-systems.com

## Scope of delivery

Quick-change chuck without battery pack, without charger Belt hook and bit case metaBOX 145

www.metabo.com 2/2