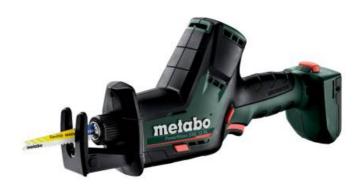

## PowerMaxx SSE 12 BL (602322890) Cordless sabre saw 12V; Cardboard box

Order no. 602322890 EAN 4061792157323

Product may differ from Image

- Light, extremely handy saw for one or two handed operation
- Especially suitable for working in difficult to reach places
- The Metabo 12 Volt class lightweight, yet powerful
- Unique Metabo brushless motor for quick work progress and highest efficiency for any application
- Variospeed (V) Electronics for working with customised stroke rates for the materials used
- Saw blade rotatable by 180° for working comfortably overhead
- Extended range of application thanks to unique Quick retainer for sabre saw blades and jigsaw blades
- Depth guide can be adjusted without tools for ideal utilisation of the saw blade and diverse applications such as plunge cuts
- Integrated LED work light for optimum illumination of the cutting line
- Wide range of uses thanks to the adapted Metabo saw blade range