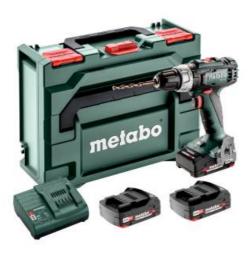

## BS 18 L Set (602321540) Cordless drill / screwdriver 18V 3x2Ah LiPOWER; Charger SC 30 (220-240 V / 50 - 60 Hz); metaBOX 145; with 3 Li-Power battery packs (18 V/2.0 Ah)

Order no. 602321540 EAN 4007430327383

Product may differ from Image

- Reliable, powerful drill/screwdriver for all standard drilling and screwdriving applications
- Integrated LED work light with afterglow function for optimal brightness in the work area
- With handy belt hook and bit case which can be fixed either on the right or left side
- With metaBOX, the intelligent solution for transport and storage
- Many brands, one battery pack system: This product can be combined with all 18V battery packs and chargers of the CAS brands: www.cordless-alliance-systems.com

## Scope of delivery

Keyless chuck

Charger SC 30

Charger SC 30

metaBOX 145

Belt hook and bit case

3 Li-Power battery packs (18 V/2.0 Ah)

www.metabo.com 2 / 2