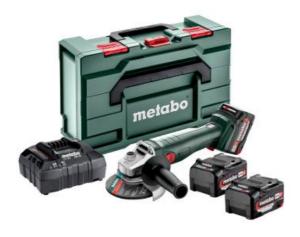

## W 18 L 9-125 Quick Set (602249960) Cordless angle grinder

18V 3x4Ah LiPOWER; Charger ASC 55; metaBOX 165 L; with quick-locking nut, with 3 Li-Power battery packs (18 V/4.0 Ah)

Order no. 602249960 EAN 4061792225633

## Scope of delivery

Guard

Side handle

3 Li-Power battery packs (18 V/4.0 Ah)

Charger ASC 55 "AIR COOLED"

metaBOX 165 L

Inner support flange

Quick-locking nut