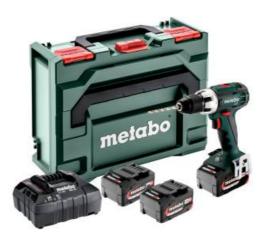

## BS 18 LT Set (602102960) Cordless drill / screwdriver

18V 3x4Ah LiPOWER; Charger ASC 55 (220-240 V / 50 - 60 Hz); metaBOX 145; with 3 Li-Power battery packs (18 V/4.0 Ah)

Order no. 602102960 EAN 4007430290007

Product may differ from Image

- Powerful drill/screwdriver for demanding applications
- Spindle with magnetic hexagon recess for screwdriver bits for working without chuck
- Powerful Metabo 4-pole motor for fast drilling and screwdriving
- Integrated working light to illuminate the contact area
- With handy belt hook and bit case which can be fixed either on the right or left side
- With metaBOX, the intelligent solution for transport and storage
- Many brands, one battery pack system: This product can be combined with all 18V battery packs and chargers of the CAS brands: www.cordless-alliance-systems.com

## Scope of delivery

Keyless chuck

Charger ASC 55 "AIR COOLED"

metaBOX 145

Belt hook and bit case

3 Li-Power battery packs (18 V/4.0 Ah)

www.metabo.com 2/2