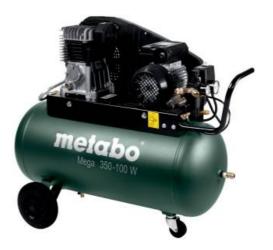

## Mega 350-100 W (601538180) Compressor (220-240 V / 50 Hz); Cardboard box

Order no. 601538180 EAN 4007430263933

Product may differ from Image

- More powerful and robust V-belt compressor for demanding use
- Belt drive for low speeds and a particularly quiet operation
- Oil-lubricated Piston Condenser
- For single phase alternating current
- Working pressure can be regulated according to application by means of a filter pressure reducer with manometer
- Convenient pressure switch for good cold starting, complete with relief valve
- Additional manometer for displaying the tank pressure
- Overload protection: protects the motor from overheating
- Rubberised, stable wheels and pull handle for mobile use
- 10 year tank warranty against rust