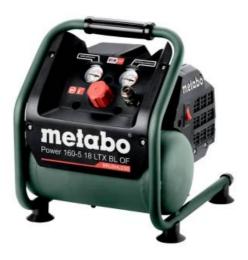

## Power 160-5 18 LTX BL OF (601521830) Cordless Compressor 18V; Cardboard box

Order no. 601521830 EAN 4061792184947

Product may differ from Image

- Light and powerful cordless compressor with brushless motor for use in interior development and on construction sites
- Oil-free piston compressor: simple transportation and reduced service requirements
- Instrument panel with easy to read manometers for tank- and working pressure
- Operating pressure can be regulated according to application by means of a pressure reducer and manometer
- Fittings and control elements protected in tubular frames and clearly visible
- Second battery pack can be stored directly at the compressor for work progress without interruption