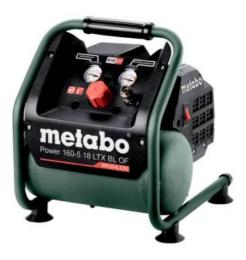

## Power 160-5 18 LTX BL OF (601521190) Cordless compressor 18V; Cardboard box

Order no. 601521190 EAN 4061792184992

Product may differ from Image

- Light and powerful cordless compressor with brushless motor for use in interior development and on construction sites
- Oil-free piston compressor: simple transportation and reduced service requirements
- Instrument panel with easy to read manometers for tank- and working pressure
- Operating pressure can be regulated according to application by means of a pressure reducer and manometer
- Fittings and control elements protected in tubular frames and clearly visible
- Second battery pack can be stored directly at the compressor for work progress without interruption
- Many brands, one battery pack system: This product can be combined with all 18V battery packs and chargers of the CAS brands: www.cordless-alliance-systems.com