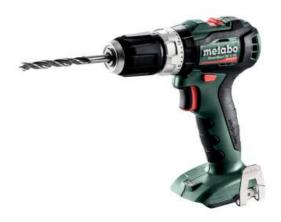

## PowerMaxx SB 12 BL (601077840) Cordless hammer drill 12V; metaBOX 118

Order no. 601077840 EAN 4007430337627

Product may differ from Image

- Brushless cordless hammer drill with extremely compact design for universal application ares
- The Metabo 12 Volt class lightweight, yet powerful
- Hammer drill function for drilling in masonry
- Integrated LED work light with afterglow function for optimal brightness in the work area
- With handy belt hook and bit case which can be fixed either on the right or left side

www.metabo.com 1/2

| Technical data               |                                 |
|------------------------------|---------------------------------|
| Characteristics              |                                 |
| Type of battery pack         | LiPOWER                         |
| Battery voltage              | 12 V                            |
| Maximum torque, soft         | 18 Nm / 159.3 in-lbs            |
| Maximum torque, hard         | 45 Nm / 398.3 in-lbs            |
| Adjustable torque            | 0.5 - 5 Nm // 4.4 - 44.3 in-lbs |
| Drill-Ø masonry              | 10 mm / 3/8 "                   |
| Drill Ø steel                | 10 mm / 3/8 "                   |
| Drill-Ø soft wood            | 25 mm / 1 "                     |
| No-load speed                | 0 - 500 / 1650 rpm              |
| Maximum impact rate          | 21000 bpm                       |
| Chuck capacity               | 1.5 - 10 mm // 1/16 - 3/8 "     |
| Weight without battery pack  | 0.9 kg / 2 lbs                  |
| Weight with battery pack     | 1.1 kg / 2.4 lbs                |
| Vibration                    |                                 |
| Drilling in metal            | 2.8 m/s <sup>2</sup>            |
| Uncertainty of measurement K | 1.5 m/s <sup>2</sup>            |
| Impact drilling concrete     | 18.1 m/s²                       |
| Uncertainty of measurement K | 1.5 m/s <sup>2</sup>            |
| Noise emission               |                                 |
| Sound pressure level         | 82 dB(A)                        |
| Sound power level (LwA)      | 93 dB(A)                        |