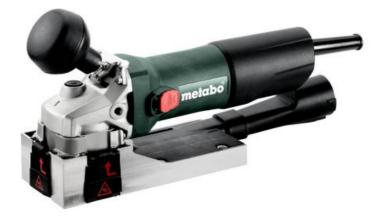

## LF 850 S (601049590) Paint remover (220-240 V / 50 - 60 Hz); metaBOX 145

Order no. 601049590 EAN 4061792258051

Product may differ from Image

- The original from Metabo: the problem solver for renovation work. Saves up to 70% of time when compared to conventional working methods
- For the environmentally-friendly removal of paint and varnish from even wooden surfaces, such as stairs, doors and windows
- Suitable for processing untreated wood
- Suitable for processing notches by virtue of lateral blades
- Variably adjustable milling depth
- Die cast aluminium gear housing for optimum heat dissipation and durability
- Carbide reversible blade, can be used on four sides for a long service life
- Extraction possibility by means of connecting an all-purpose vacuum cleaner
- With metaBOX, the intelligent solution for transport and storage