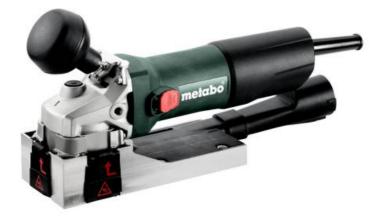

## LF 850 S (601049520) Paint remover (220-240 V / 50 - 60 Hz); metaBOX 145

Order no. 601049520 EAN 4061792258037

Product may differ from Image

- The original from Metabo: the problem solver for renovation work. Saves up to 70% of time when compared to conventional working methods
- For the environmentally-friendly removal of paint and varnish from even wooden surfaces, such as stairs, doors and windows
- Suitable for processing untreated wood
- Suitable for processing notches by virtue of lateral blades
- Variably adjustable milling depth
- Die cast aluminium gear housing for optimum heat dissipation and durability
- Carbide reversible blade, can be used on four sides for a long service life
- Extraction possibility by means of connecting an all-purpose vacuum cleaner
- With metaBOX, the intelligent solution for transport and storage