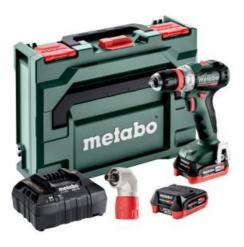

PowerMaxx BS 12 BL Q Pro (601045920) Cordless drill / screwdriver 12V 2x4Ah LiHD; Charger ASC 55 (220-240 V / AC/DC 0/50/60 Hz); metaBOX 118; with quick-change angle adapter "Quick"

Order no. 601045920 EAN 4061792235090

Product may differ from Image

- Brushless drill/screwdriver with optimal power for demanding applications
- The Metabo 12 Volt class lightweight, yet powerful
- Metabo quick system: quick exchange of chucks, bit holders, angle adapters and more for flexible work
- With quick-change angle adapter for drilling and fixing screws in hard to reach places
- Integrated LED work light with afterglow function for optimal brightness in the work area
- With handy belt hook and bit case which can be fixed either on the right or left side
- LiHD battery pack for ultimate performance, extremely long runtime and service life
- With metaBOX, the intelligent solution for transport and storage

## Scope of delivery

Quick-change chuck 2 LiHD battery packs (12 V/4.0 Ah) Charger ASC 55 "AIR COOLED" metaBOX 118 Quick-change angle adapter Belt hook and bit case

www.metabo.com 2/2