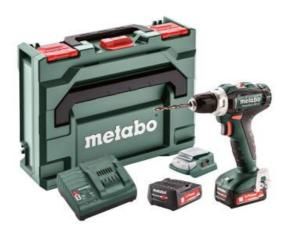

## PowerMaxx BS 12 Set (601036910) Cordless drill / screwdriver 12V 2x2Ah LiPOWER; Charger SC 30 (220-240 V / 50 - 60 Hz); metaBOX 118; with PowerMaxx PA 12 LED-USB

Order no. 601036910 EAN 4061792153844

Product may differ from Image

- Light compact drill/screwdriver with extremely compact design for versatile use
- The Metabo 12 Volt class lightweight, yet powerful
- Integrated LED work light with afterglow function for optimal brightness in the work area
- With handy belt hook and bit case which can be fixed either on the right or left side
- With metaBOX, the intelligent solution for transport and storage

## Scope of delivery

Keyless chuck

Charger SC 30

metaBOX 118

Cordless Power Adapter PowerMaxx PA 12 LED-USB

Belt hook and bit case

2 Li-Power battery packs (12 V/2.0 Ah)

www.metabo.com 2/2