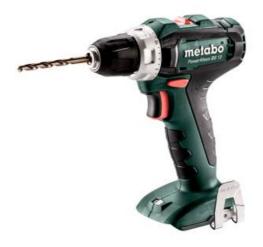

## PowerMaxx BS 12 (601036840) Cordless drill / screwdriver 12V; metaBOX 118

Order no. 601036840 EAN 4007430337801

Product may differ from Image

- Light compact drill/screwdriver with extremely compact design for versatile use
- The Metabo 12 Volt class lightweight, yet powerful
- Integrated LED work light with afterglow function for optimal brightness in the work area
- With handy belt hook and bit case which can be fixed either on the right or left side
- With metaBOX, the intelligent solution for transport and storage