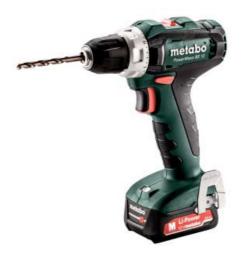

## PowerMaxx BS 12 (601036520) Cordless drill / screwdriver 12V 2x2Ah LiPOWER; Charger ASC 55 (110-120 V / 50 - 60 Hz); metaBOX 118

Order no. 601036520 EAN 4061792155220

Product may differ from Image

- Light compact drill/screwdriver with extremely compact design for versatile use
- The Metabo 12 Volt class lightweight, yet powerful
- Integrated LED work light with afterglow function for optimal brightness in the work area
- With handy belt hook and bit case which can be fixed either on the right or left side
- With metaBOX, the intelligent solution for transport and storage