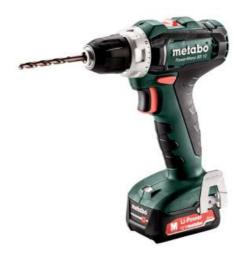

## PowerMaxx BS 12 (601036000) Cordless drill / screwdriver 12V 1x2Ah LiPOWER; Charger SC 30 (220-240 V / 50 - 60 Hz); Cardboard box

Order no. 601036000 EAN 4061792177994

Product may differ from Image

- Light compact drill/screwdriver with extremely compact design for versatile use
- The Metabo 12 Volt class lightweight, yet powerful
- Integrated LED work light with afterglow function for optimal brightness in the work area
- With handy belt hook and bit case which can be fixed either on the right or left side