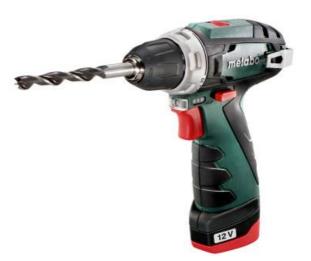

## PowerMaxx BS Basic (600080500) Cordless drill / screwdriver 12V 2x2Ah LiPOWER; Charger LC 40 (220-240 V / 50 - 60 Hz); Plastic Carry Case

Order no. 600080500 EAN 4007430244239

Product may differ from Image

- Light compact drill/screwdriver with extremely compact design for versatile use
- Spindle with magnetic hexagon recess for screwdriver bits for working without chuck
- Integrated working light to illuminate the contact area
- Handy belt hook can be fixed either on the right or left side without tools
- Practical capacity display for checking the charge status