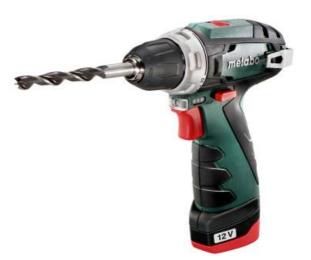

## PowerMaxx BS (600079550) Cordless drill / screwdriver 12V 2x2Ah LiPOWER; Charger (220-240 V / 50 - 60 Hz); Tool bag

Order no. 600079550 EAN 4007430326423

Product may differ from Image

- Light compact drill/screwdriver with extremely compact design for versatile use
- Spindle with magnetic hexagon recess for screwdriver bits for working without chuck
- Integrated working light to illuminate the contact area
- Handy belt hook can be fixed either on the right or left side without tools
- Practical capacity display for checking the charge status