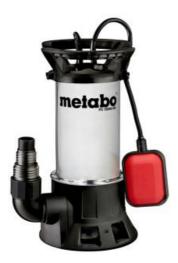

## PS 18000 SN (0251800018) Dirty water submersible pump (220-240 V / 50 Hz); Cardboard box

Order no. 0251800018 EAN 4007430265050

Product may differ from Image

- For pumping empty, pumping dry and circulating fresh water or dirty water from containers, tanks or flooded cellars
- Double seal system for protection of the pump if the water is particularly dense or contains large particles
- Overload protection: protects the motor from overheating
- Adjustable float switch for automatic mode
- Durable housing made of non-corrosive stainless steel
- Ergonomic handle for comfortable transport

www.metabo.com 1/2

| Technical data              |                                                   |
|-----------------------------|---------------------------------------------------|
| Characteristics             |                                                   |
| Rated input power           | 1100 W                                            |
| Maximum delivery rate       | 19000 l/h / 5019 gal/h                            |
| Maximum delivery height     | 11 m / 36 ft                                      |
| Maximum pressure            | 1.1 bar / 16 psi                                  |
| Maximum immersion depth     | 7 m / 23 ft                                       |
| Discharge port              | 1 1/2" female thread                              |
| Pump housing                | Stainless steel                                   |
| Protection type IP          | IP X8                                             |
| Maximum particle size up to | 35 mm / 1 3/8 "                                   |
| Number of impellers         | 1                                                 |
| Dimensions                  | 265 x 200 x 360 mm // 10 7/16 x 7 7/8 x 14 3/16 " |
| Weight                      | 7.9 kg / 17.4 lbs                                 |
| Cable length                | 10 m / 33 ft                                      |

## Scope of delivery

Angle connection piece with multi-adapter Float switch

www.metabo.com 2 / 2