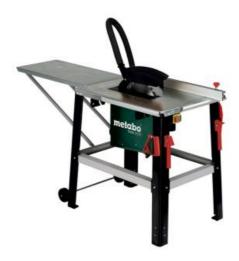

## TKHS 315 C - 2,0 WNB (0103152025) Table saw (220-240 V / 50 Hz); Cardboard box

Order no. 0103152025 EAN 4061792237612

Product may differ from Image

- Restart protection: prevents unintentional start-up after power supply interruption
- Universal table saw with basic equipment
- Ideal for sawing squared timber, boards, panels and wood-like materials in the workshop and at construction sites
- Quiet induction motor with motor brake and overload protection maintenance-free and robust.
- Universal guide with magnetic guide for precise straight cuts and mitre cuts
- Freely height-adjustable saw blade
- Comfortable setting of the saw blade inclination from the front
- Sturdy, powder-coated sheet steel design and galvanised table-top
- Foldable table length extension
- Frame and motor pre-mounted

## Scope of delivery

Carbide saw blade with alternately bevel-ground tips (24 teeth)

Table extension (550 x 800 mm)

Chip and Dust Extraction Unit

Push stick

Wheel set incl. handles

Universal guide

www.metabo.com 2 / 2