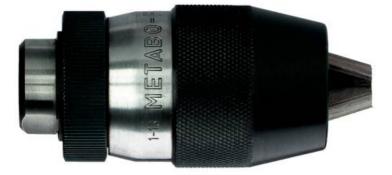

## Futuro keyless chuck 10 mm, 1/2" (636322000)

Order no. 636322000 EAN 4007430429216

Product may differ from Image

- Keyless clamping of insertion tools to hand-held and fixed drilling machines
- The chuck readjusts its tension to match the increasing cutting pressure on the cutting bit
- The chuck can be opened easily by hand even after the toughest drilling jobs
- For maximum load
- For clockwise rotating drills only
- Not impact-proof

## Characteristics

| Clamping width  | 1 - 10 mm // 1/32 - 3/8 " |
|-----------------|---------------------------|
| Female thread   | 1/2" - 20 UNF             |
| Outer Ø         | 37.5 mm / 1.48 "          |
| Length (closed) | 77 mm / 3.03 "            |
| Weight          | 0.35 kg / 0.77 lbs        |