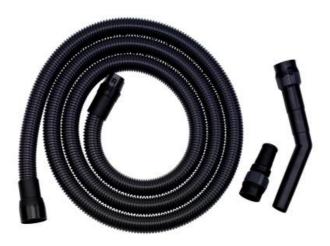

## Suction hose Ø 32 mm,L-3.5 m,ASA 25/30 L PC/Inox (631337000)

Order no. 631337000 EAN 4007430249852

Product may differ from Image

- Hose length 3.5 m (not anti-static) incl. handle adapter and coupling bush with shunt air opening
- Standard equipment for ASA 25 L PC and ASA 30 L PC Inox
- With Ø 58 mm connector and Ø 35 mm

www.metabo.com 1/2

| Technical data         |                 |
|------------------------|-----------------|
| Characteristics        |                 |
| Hose length            | 3.5 m / 10 ft   |
| Hose-Ø, internal       | 32 mm / 1 1/4 " |
| Hose-Ø, external       | 40 mm / 1.56 "  |
| Connection-Ø, external | 27 mm / 1.06 "  |
| Anti-static            | 0               |
| Conducts electricity   | 0               |
| Bayonet connection     | 0               |
| Rotating adapter       | on both sides   |