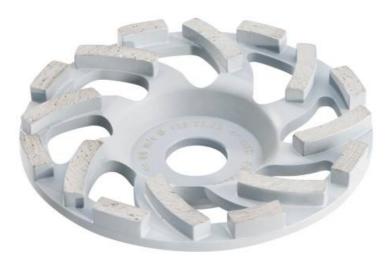

## Diamond cup grinding wheel abrasive "professional" Ø 125 mm (628206000)

Order no. 628206000 EAN 4007430246516

Product may differ from Image

- Particularly powerful diamond cup wheel
- Excellently suited for grinding of fresh concrete coatings, chalk and cement plaster, gypsum filler, levelling of fresh screed, removal of tile adhesive and processing of marble
- Maximum working speed 80 m/s

www.metabo.com 1/2

| Technical data     |                             |  |
|--------------------|-----------------------------|--|
| Characteristics    |                             |  |
| Diameter x bore    | 125 x 22.23 mm // 5 x 7/8 " |  |
| Number of segments | 16                          |  |
| Maximum speed      | 12200 rpm                   |  |
| Sales unit         | 1                           |  |