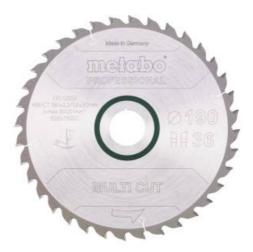

## Saw blade "multi cut - professional", 190x30, Z36 WZ 5° (628075000)

Order no. 628075000 EAN 4007430176424

Product may differ from Image

- Universal use for demanding materials
- For the highest standards in cutting quality, e.g. for laminate, thin-walled plastic, aluminium, copper and bronze materials
- Ideally suited for many interior work applications
- Perfect cutting results, also for cross-cuts in solid wood, coarse, coated or veneered chipboards, MDF
- The circular saw must have a very high performance power
- Particularly long tool life thanks to best carbide quality and finely-ground teeth
- Precise, low-noise and vibration-minimised cuts thanks to lasered expansion slots (and partially laser ornaments) as well as lasered steel blades made from sintered steel

www.metabo.com 1/2

| Technical data                  |                                                 |
|---------------------------------|-------------------------------------------------|
| Characteristics                 |                                                 |
| Diameter x cutting width x bore | 190 x 2.2 x 30 mm // 7 1/2 x 1/16 x 1 3/16 " mm |
| Material                        | HW/CT                                           |
| Number of teeth                 | 36                                              |
| Tooth shape                     | WZ                                              |
| Steel blade thickness           | 1.4 mm                                          |
| Rake angle                      | 5°                                              |
| Suitable for                    | KS 66 / KS 66 Plus / KSE 68 Plus / KS 66 FS     |
| Packaging                       | Cardboard box                                   |