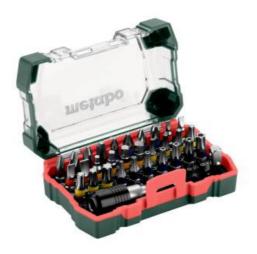

## Bit box "SP", 32 pieces (626700000)

Order no. 626700000 EAN 4007430240217

Product may differ from Image

- Consisting of: S 2 bits, L 25 mm
- (30 pcs.) PH 1 x 1, PH 2 x 2, PH 3 x 1, PZ 1 x 1, PZ 2 x 2, PZ 3 x 1, SL 3, SL 4, SL 5, SL 6
- 1 each of H 3, H 4, H 5, H 6, T 10, T 15, T 20, T 25, T 27, T 30, T 40
- for Torx tamper screws: one each of T 10, T 15, T 20, T 25, T 27, T 30, T 40
- 1x adapter, 1x magnetic quick-change bit holder 65 mm
- Bits made of chrome vanadium steel (S2 quality); bits with colour coding: for faster and simpler detection of the suitable bit; magnetic quick change adapter; with adapter for socket wrench inserts (socket wrench adapter); high-quality robust box in special Metabo design, with extendable Euro hole hanger