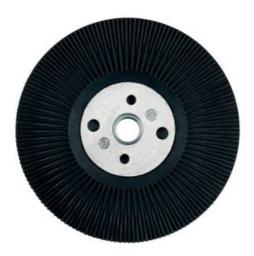

## Backing pad 180 mm M 14, with cooling fins (623292000)

Order no. 623292000 EAN 4007430075017

Product may differ from Image

- For use with fibre sanding discs
- Backing pads with cooling fins are mainly used for all coarse grinding jobs. Also suitable for processing stainless steel
- The cooling ribs run radially on the grinding surface reducing overheating of workpiece and backing pad
- All pads with adjusting nut
- Maximum working speed 80 m/s