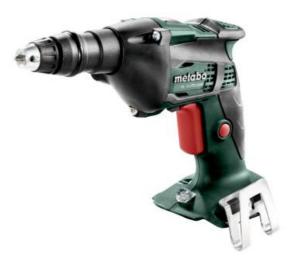

## SE 18 LTX 2500 (620047890) Cordless drywall screwdriver 18V; Cardboard box

Order no. 620047890 EAN 4007430262776

Product may differ from Image

```
CAS
```

- Drywall screwdriver with high torque for fixing of gypsum plasterboards and gypsum fibre boards to wood and metal framework
- Compact and light design for comfortable one-hand operation
- Precise driving of screws by virtue of finely adjustable depth guide and low-noise claw clutch
- Depth guide can be fully removed for inspection during operation
- Variospeed (V) Electronics for working at customised speeds to suit various application materials
- Integrated working light to illuminate the contact area
- Handy belt hook, can be fixed either on the right or left side
- Many brands, one battery pack system: This product can be combined with all 18V battery packs and chargers of the CAS brands: www.cordless-alliance-systems.com

## Characteristics

| Type of battery pack         | Li-Power                      |
|------------------------------|-------------------------------|
| Battery voltage              | 18 V                          |
| Bit retainer                 | Hexagon recess 1/4" (6.35 mm) |
| Maximum torque, soft         | 9 Nm / 80 in-lbs              |
| No-load speed                | 0 - 2500 rpm                  |
| Weight without battery pack  | 0.96 kg / 2.1 lbs             |
| Weight with battery pack     | 1.4 kg / 3.1 lbs              |
| Noise emission               |                               |
| Sound pressure level         | 75 dB(A)                      |
| Sound power level (LwA)      | 86 dB(A)                      |
| Uncertainty of measurement K | 3 dB(A)                       |