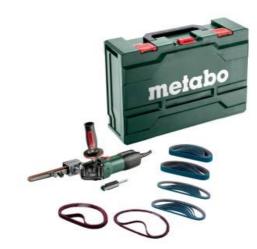

## BFE 9-20 Set (602244500) Band file (220-240 V / 50 - 60 Hz); metaBOX 185 XL

Order no. 602244500 EAN 4007430298829

Product may differ from Image

- Powerful, compact band file for grinding, burnishing and deburring in difficult to reach places
- Metabo Marathon motor with patented dust protection for long service life
- Thumbwheel controlled Vario-Constamatic (VC)-Full wave electronics ideal for working on materials requiring customised speeds, and at speeds which remain almost constant under load
- Grinding attachment can be swivelled by 270° without tools for perfect adaptation to any working position
- Profiled drive roller: reduces slipping of the sanding belt
- Tool-free change of sanding belt and adjustable belt guide
- Electronic soft start for smooth start-up
- Auto-stop carbon brushes to protect the motor
- With metaBOX, the intelligent solution for transport and storage

## Scope of delivery

Side handle

metaBOX 185 XL

Sanding belt arm 1 (for belt width 6 and 13 mm)

Sanding belt arm 4 (for belt width 19mm)

10 Sanding belts zirconia (6x457 mm; P60)

10 Sanding belts zirconia (6x457 mm; P120)

10 Sanding belts zirconia (19x457 mm; P60)

10 Sanding belts zirconia (19x457 mm; P120)

2 Fleece bands (6x457 mm; medium)

2 Fleece bands (19x457 mm; medium)