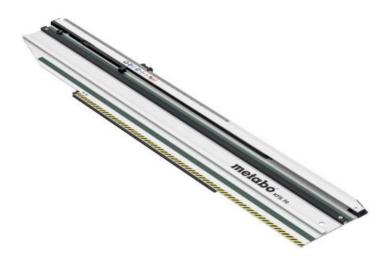

## **Cross cutting rail KFS 70 (629017000)**

Order no. 629017000 EAN 4061792198623

Product may differ from Image

- Mobile, compact solution for angle-precise cross cuts directly at the application site, ideal on the roof or on mounted workpieces
- Can be coupled with the Metabo circular saws KS 18 LTX 66 BL, KS 18 LTX 57, KS 66 FS, KS 85 FS
- Angle cuts up to 60° click positions at standard angles
- The integrated return mechanism brings the saw back into the starting position after the cut
- Easy coupling with the circular saw thanks to quick closure
- Splinter protection reduces breakout when sawing
- Adhesive coating for safe, non-slip surface contact as well as protection of the workpiece surface