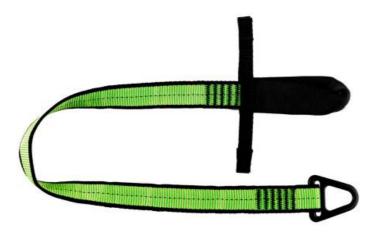

## Anchor strap up to 40 kg (628968000)

Order no. 628968000 EAN 4061792197329

Product may differ from Image

- Safe anchorage and loadable extension for tool safety equipment
- Fast, easy fixture to the scaffolding or other suitable anchorage points
- Locking arms ob both sides for optional fixing to the anchorage point using the tape 628964000
- Clear marking of the maximum securing weight
- Certified in accordance with international safety standard ANSI/ISEA 121-2018
- Tool safety straps and more products can be found in the Metabo accessory programme for occupational safety