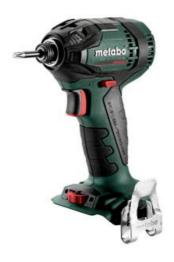

## SSD 18 LTX 200 BL (602396890) Cordless impact driver 18V; Cardboard box

Order no. 602396890 EAN 4007430330307

Product may differ from Image

- Compact cordless impact driver with 1/4" hexagon recess and 200 Nm, versatile application
- Unique Metabo brushless motor for quick work progress and highest efficiency for any application
- Automatic Power Shift (APS) supports working with self-tapping screws: automatic torque reduction after drilling to prevent overtightening.
- Twelve speed/torque levels for a wide range of applications
- Integrated work light for illumination of the work area
- Robust die cast aluminium gear housing for optimum heat dissipation and durability
- Handy belt hook, can be fixed either on the right or left side
- Many brands, one battery pack system: This product can be combined with all 18V battery packs and chargers of the CAS brands: www.cordless-alliance-systems.com