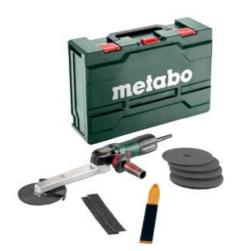

## Scope of delivery

Guard

Polishing file incl. 2 sanding paper strips
metaBOX 185 XL
Inner support flange
Nut with two holes
Side handle
Flat-pin spanner
Hexagonal wrench
1 Fleece compact disc (150x6x25.4 mm; medium)
1 Fleece compact disc (150x6x 25.4 mm; very fine)

2 Fleece compact discs (150x3x 25.4 mm; medium)