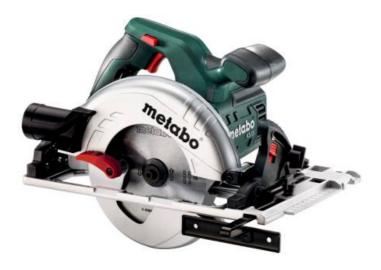

## KS 55 FS (600955000) Circular saw (220-240 V / 50 - 60 Hz); Cardboard box

Order no. 600955000 EAN 4007430230430

Product may differ from Image

- Robust circular saw, can be used directly on guide rails from Metabo and also Mafell, Bosch, Festool, Makita, HiKOKI, Hilti and other manufacturers
- Light guide plate made from die cast aluminium
- Grip area with non-slip soft-grip surface
- Clearly visible cutting indicator for precise sawing after initial cut
- 0° position re-adjustable for highest cutting precision
- Extraction possibility by means of connecting an all-purpose vacuum cleaner
- Adjustment of machine without tools for using with the precision guide rail