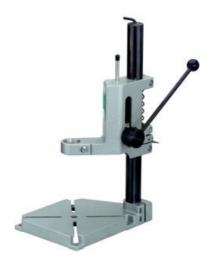

## Drill stand 890 (600890000)

Order no. 600890000 EAN 4007430143396

Product may differ from Image

- The design of the feed mechanism enables the maximum drilling depth of 65 mm to be achieved with a swivelling motion
- Asymmetrical arrangement of the column in relation to the base plate enables the processing of larger workpieces
- Unlimited access to the controls of drill and drill stand by angled cantilever
- No risk of injury or drill breakage thanks to the safe adjustment of the device carrier to the required working height
- Adjustable depth guide

www.metabo.com 1/2

| Technical data Characteristics |                                   |
|--------------------------------|-----------------------------------|
|                                |                                   |
| Working stroke                 | 65 mm / 2 9/16 "                  |
| Height of column               | 500 mm / 20 "                     |
| Column Ø                       | 40 mm / 1 9/16 "                  |
| Aperture                       | 43 mm                             |
| Base plate                     | 220 x 213 mm // 8 21/32 x 8 3/8 " |
| Weight                         | 5.5 kg / 12.13 lbs                |