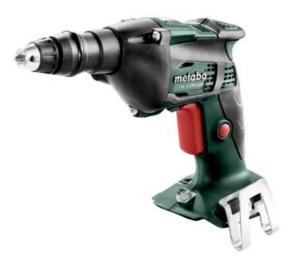

## SE 18 LTX 2500 (620047890) Cordless drywall screwdriver 18V; Cardboard box

Order no. 620047890 EAN 4007430262776

Product may differ from Image

```
CAS
```

- Drywall screwdriver with high torque for fixing of gypsum plasterboards and gypsum fibre boards to wood and metal framework
- Compact and light design for comfortable one-hand operation
- Precise driving of screws by virtue of finely adjustable depth guide and low-noise claw clutch
- Depth guide can be fully removed for inspection during operation
- Variospeed (V) Electronics for working at customised speeds to suit various application materials
- Integrated working light to illuminate the contact area
- Handy belt hook, can be fixed either on the right or left side
- Many brands, one battery pack system: This product can be combined with all 18V battery packs and chargers of the CAS brands: www.cordless-alliance-systems.com