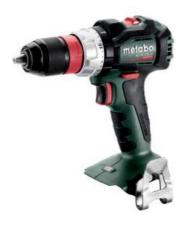

## BS 18 LT BL Q (602334890) Cordless drill / screwdriver 18V; Cardboard box

Order no. 602334890 EAN 4007430302335

Product may differ from Image

- Brushless drill/screwdriver with optimal power for demanding applications
- Metabo quick system: quick exchange of chucks, bit holders, angle adapters and more for flexible work
- Powerful Brushless motor for greatest efficiency and long battery pack runtime
- Integrated working light to illuminate the contact area
- With handy belt hook and bit case which can be fixed either on the right or left side
- Many brands, one battery pack system: This product can be combined with all 18V battery packs and chargers of the CAS brands: www.cordless-alliance-systems.com