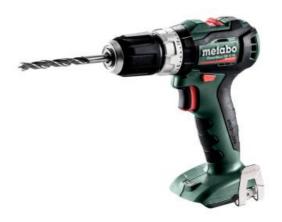

## PowerMaxx SB 12 BL (601077890) Cordless hammer drill 12V; Cardboard box

Order no. 601077890 EAN 4061792122796

Product may differ from Image

- Brushless cordless hammer drill with extremely compact design for universal application ares
- The Metabo 12 Volt class lightweight, yet powerful
- Hammer drill function for drilling in masonry
- Integrated LED work light with afterglow function for optimal brightness in the work area
- With handy belt hook and bit case which can be fixed either on the right or left side

www.metabo.com 1/2

| Technical data               |                                 |
|------------------------------|---------------------------------|
| Characteristics              |                                 |
| Type of battery pack         | Lipower                         |
| Battery voltage              | 12 V                            |
| Maximum torque, soft         | 18 Nm / 159.3 in-lbs            |
| Maximum torque, hard         | 45 Nm / 398.3 in-lbs            |
| Adjustable torque            | 0.5 - 5 Nm // 4.4 - 44.3 in-lbs |
| Drill-Ø masonry              | 10 mm / 3/8 "                   |
| Drill Ø steel                | 10 mm / 3/8 "                   |
| Drill-Ø soft wood            | 25 mm / 1 "                     |
| No-load speed                | 0 - 500 / 1650 rpm              |
| Maximum impact rate          | 21000 bpm                       |
| Chuck capacity               | 1.5 - 10 mm // 1/16 - 3/8 "     |
| Weight without battery pack  | 0.9 kg / 2 lbs                  |
| Weight with battery pack     | 1.2 kg / 2.6 lbs                |
| Vibration                    |                                 |
| Drilling in metal            | 2.8 m/s <sup>2</sup>            |
| Uncertainty of measurement K | 1.5 m/s <sup>2</sup>            |
| Impact drilling concrete     | 18.1 m/s²                       |
| Uncertainty of measurement K | 1.5 m/s²                        |
| Noise emission               |                                 |
| Sound pressure level         | 82 dB(A)                        |
| Sound power level (LwA)      | 93 dB(A)                        |

## Scope of delivery

Keyless chuck

Belt hook and bit case

without battery pack, without charger

www.metabo.com 2/2